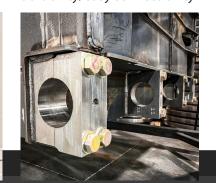

#### **LARGER TORQUE TUBE PILLOW BLOCK**

Designed for increased durability/easy serviceability

L.E.D. LIGHTING SYSTEM

**EXTENDED TAILGATE SEAL** 

with AMPSEAL™ connectors

extra tall seal