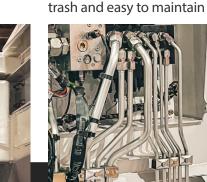

#### **CAMERA & LIGHT** Placed out of the way of

RECESSED HOPPER

debris and moving parts

**EASY-ACCESS** 

**HYDRAULIC LINES** 

Recessed manifold away from

#### RECESSED HYDRAULIC MANIFOLD

for ease of maintenance and maximum protection