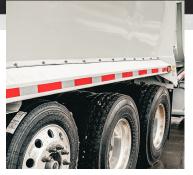

#### **BOLT-ON STAINLESS STEEL FENDERS**

Corrosion-resistant, easily replaceable fenders

**BOLT-ON STAINLESS STEEL LIGHT BARS** 

Corrosion-resistant and easily replaceable