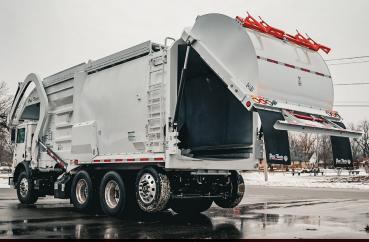

## **FEATURES:**

**LARGEST HOPPER IN THE INDUSTRY - 12 YD.** 

10,000 LB. ARM LIFTING CAPACITY

LARGEST TORQUE TUBE PILLOW BLOCK

**HYDRAULIC LINES RECESSED INTERNALLY WITHIN ARMS** 

**EASY TO SERVICE AND MAINTAIN** 

STANDARD AUTO-DUMP FEATURE

EXTRA TALL, EXTENDED TAILGATE SEAL

SIMPLE AUTO-LOCKING HYDRAULIC TAILGATE

UNMATCHED COMPACTION

**INDUSTRY-LEADING CYCLE TIME** 

EASY. SIMPLE. RELIABLE.

LOW MAINTENANCE / HIGH COMPACTION AUTOMATED FRONT LOADER BY

#### INDUSTRY-LEADING HOPPER SIZE

12-yd. hopper constructed of Hardox™ AR500 Tuf steel

2-CAMERA L.E.D. SAFETY VISION® SYSTEM

with 7" dash display