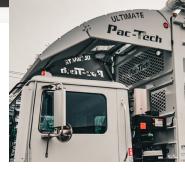

## DESIGNED BY THE INDUSTRY

**BOLT-ON ONE-PIECE TOP DOOR TRACKS** 

and wind guard

### **BODY MADE OF HIGH-QUALITY STEEL** AR and Hardox™ steel

THOUGHTFULLY-DESIGNED WIND GUARD

low-profile design for improved height and obstacle clearance