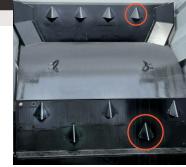

#### **ENHANCED PACKER BLADE/SHARK TEETH**

Resulting in maximum compaction and durability