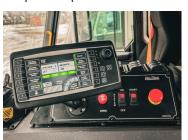

#### **ELECTRIC OVER HYDRAULIC CONTROLS**

for smoother, more reliable control

#### INDUSTRY-LEADING HOPPER SIZE

12-yd. hopper constructed of Hardox™ AR500 Tuf steel

2-CAMERA L.E.D. SAFETY VISION® SYSTEM

with 7" dash display