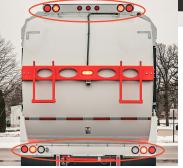

#### **BOLT-ON STAINLESS STEEL FENDERS**

Corrosion-resistant, easily replaceable fenders

**BOLT-ON STAINLESS STEEL LIGHT BARS** 

Corrosion-resistant and easily replaceable

#### **DUAL HOPPER SIDE DOORS**

Dual hopper doors for unmatched accessibility

**BOLT-TOGETHER MODULAR CANOPY** 

Both air-actuated and manual operation

**TAILGATE LATCH MECHANISM** 

Low-profile, positive tailgate locking mechanism