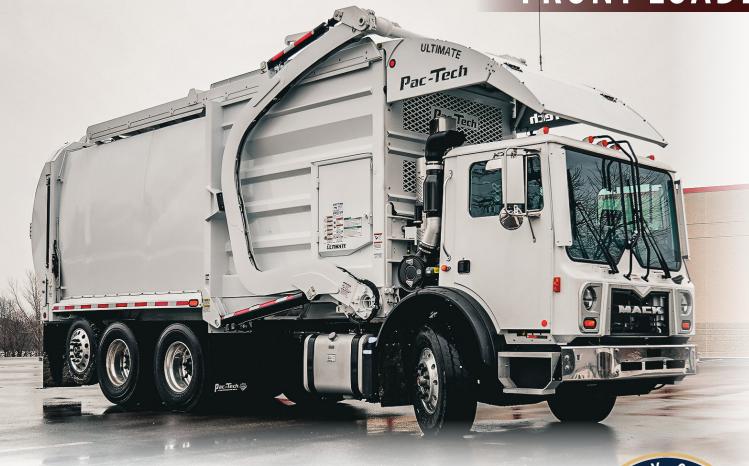

## **FEATURES:**

**LARGEST HOPPER IN THE INDUSTRY - 12 YD.** 

10,000 LB. ARM LIFTING CAPACITY

LARGEST TORQUE TUBE PILLOW BLOCK

**HYDRAULIC LINES RECESSED INTERNALLY WITHIN ARMS** 

**EASY TO SERVICE AND MAINTAIN** 

STANDARD AUTO-DUMP FEATURE

EXTRA TALL, EXTENDED TAILGATE SEAL

SIMPLE AUTO-LOCKING HYDRAULIC TAILGATE

UNMATCHED COMPACTION

**INDUSTRY-LEADING CYCLE TIME** 

EASY. SIMPLE. RELIABLE.

LOW MAINTENANCE / HIGH COMPACTION AUTOMATED FRONT LOADER BY

#### INDUSTRY-LEADING HOPPER SIZE

12-yd. hopper constructed of Hardox™ AR500 Tuf steel

2-CAMERA L.E.D. SAFETY VISION® SYSTEM

with 7" dash display