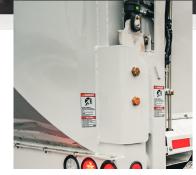

#### **RECESSED HYDRAULIC PIPES**

embedded within arms for maximum protection

LARGE TUCK-AWAY, BOLT-ON HOPPER LADDER

#### RECESSED HYDRAULIC MANIFOLD

for ease of maintenance and maximum protection