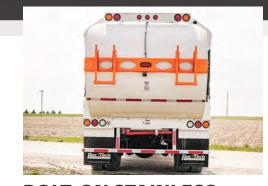

# BOLT-ON STAINLESS STEEL LIGHTBARS

Replaceable lightbars, made from corrosion-resistant stainless steel