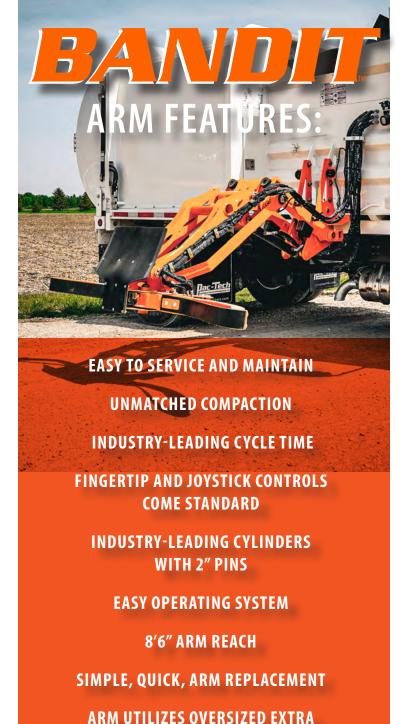

**HEAVY-DUTY 2" TAPERED BEARINGS** 

**300+ GALLON CAPABLE FINGERS** 

**UNIVERSAL 30-300 GALLON** 

**GRABBER OPTIONS** 





**SIZES AVAILABLE:** 

20 yd.

28 yd.

31 yd.



507-374-2239

EASY. SIMPLE. RELIABLE.





SCAN HERE TO LEARN MORE

EASY, SIMPLE, RELIABLE. The Bandit<sup>™</sup> is a perfect example of what we can be accomplished by listening to our customers. It's easy to operate, built with staight-forward, reliable components, and will add value to your operation.

## REPLACEABLE ARM PARTS

Featuring bolt-on replaceable parts for easier maintenance and repair



# SIMPLE OPERATING SYSTEM

Minimizing downtime with a simple and easy-to-maintain system



**MANUAL DUMP** 

controls to dump body

Ability to manually override

**MANIFOLD** 

### CHALLENGING TRADITIONAL THOUGHT: