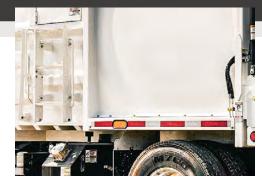

## BOLT-ON STAINLESS STEEL FENDERS

Easily replaceable, made from corrosion-resistant stainless steel