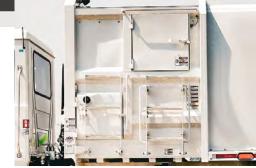

dy

Ability to manually override

**MANIFOLD** 

### CHALLENGING TRADITIONAL THOUGHT:

#### L.E.D. LIGHTING SYSTEM

with watertight AMP seal connectors

#### **HEAVY-DUTY BODY WALLS**

constructed of AR200 steel

#### **DURABLE TAILGATE WALLS**

constructed of AR450 steel

TAILGATE LIGHT ENCLOSURE

CHROMIUM CARBIDE PACKER SHOES & WEAR STRIPS

1-PIECE, LONG-LASTING HOPPER FLOOR

constructed of Hardox™ AR500 Tuf steel



### INDUSTRY-LEADING 7-YARD HOPPER SIZE

#### **AXALTA™ POLYURETHANE PAINT**

maximum protection for your investment

2-CAMERA L.E.D. SAFETY VISION®SYSTEM

ELECTRIC OVER HYDRAULIC CONTROLS

50-GALLON HYDRAULIC OIL RESERVOIR

**TOUGH HOPPER WALLS** 

constructed of AR200 steel



### REPLACEABLE WEAR SHOES

Bolt-on wear shoes allow for quick replacement to minimize downtime



# CLEAN OUT DOORS

Extra large clean out doors for easier access



# TAILGATE LATCH MECHANISM

Positive tailgate locking mechanism out of the way of debris



## BOLT-ON STAINLESS STEEL FENDERS

Easily replaceable, made from corrosion-resistant stainless steel



# LIGHT-UP MANIFOLD CONNECTIONS

Troubleshoot quickly and easily with integrated indicator lights



# BOLT-ON STAINLESS STEEL LIGHTBARS

Replaceable lightbars, made from corrosion-resistant stainless steel