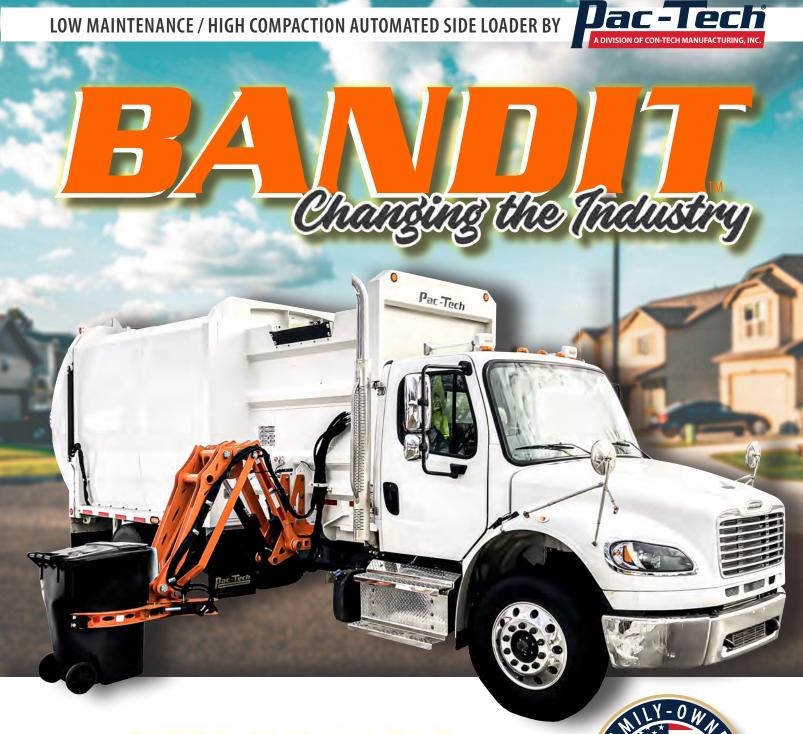

**HEAVY-DUTY 2" TAPERED BEARINGS** 

**300+ GALLON CAPABLE FINGERS** 

**UNIVERSAL 30-300 GALLON** 

**GRABBER OPTIONS** 





**SIZES AVAILABLE:** 

20 yd.

28 yd.

31 yd.



507-374-2239

EASY. SIMPLE. RELIABLE.





SCAN HERE TO LEARN MORE

EASY, SIMPLE, RELIABLE. The Bandit<sup>™</sup> is a perfect example of what we can be accomplished by listening to our customers. It's easy to operate, built with staight-forward, reliable components, and will add value to your operation.

## REPLACEABLE ARM PARTS

Featuring bolt-on replaceable parts for easier maintenance and repair



# SIMPLE OPERATING SYSTEM

Minimizing downtime with a simple and easy-to-maintain system



**MANUAL DUMP** 

controls to dump body

Ability to manually override

**MANIFOLD** 

### CHALLENGING TRADITIONAL THOUGHT:

#### L.E.D. LIGHTING SYSTEM

with watertight AMP seal connectors

#### **HEAVY-DUTY BODY WALLS**

constructed of AR200 steel