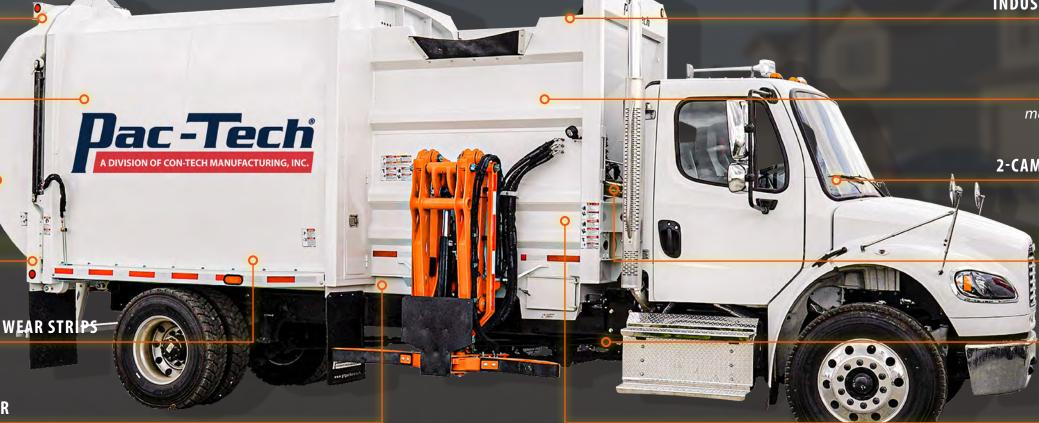

**HEAVY-DUTY 2" TAPERED BEARINGS** 

**300+ GALLON CAPABLE FINGERS** 

**UNIVERSAL 30-300 GALLON** 

**GRABBER OPTIONS** 

**SIZES AVAILABLE:** 

20 yd.

28 yd.

31 yd.

## REPLACEABLE ARM PARTS

Featuring bolt-on replaceable parts for easier maintenance and repair

#### **HEAVY-DUTY BODY WALLS**

constructed of AR200 steel

#### **DURABLE TAILGATE WALLS**

constructed of AR450 steel

TAILGATE LIGHT ENCLOSURE

CHROMIUM CARBIDE PACKER SHOES & WEAR STRIPS

1-PIECE, LONG-LASTING HOPPER FLOOR

constructed of Hardox™ AR500 Tuf steel

### INDUSTRY-LEADING 7-YARD HOPPER SIZE

#### **AXALTA™ POLYURETHANE PAINT**

maximum protection for your investment

2-CAMERA L.E.D. SAFETY VISION®SYSTEM

ELECTRIC OVER HYDRAULIC CONTROLS

50-GALLON HYDRAULIC OIL RESERVOIR

**TOUGH HOPPER WALLS** 

constructed of AR200 steel

### REPLACEABLE WEAR SHOES

Bolt-on wear shoes allow for quick replacement to minimize downtime

# CLEAN OUT DOORS

Extra large clean out doors for easier access

# TAILGATE LATCH MECHANISM

Positive tailgate locking mechanism out of the way of debris

## BOLT-ON STAINLESS STEEL FENDERS

Easily replaceable, made from corrosion-resistant stainless steel

# BOLT-ON STAINLESS STEEL LIGHTBARS

Replaceable lightbars, made from corrosion-resistant stainless steel