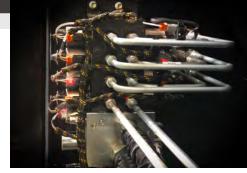

# LIGHT-UP MANIFOLD CONNECTIONS

Troubleshoot quickly and easily with integrated indicator lights