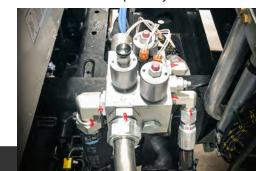

# SIMPLE OPERATING SYSTEM

Minimizing downtime with a simple and easy-to-maintain system

**MANUAL DUMP** 

controls to dump body

Ability to manually override

**MANIFOLD** 

# LIGHT-UP MANIFOLD CONNECTIONS

Troubleshoot quickly and easily with integrated indicator lights