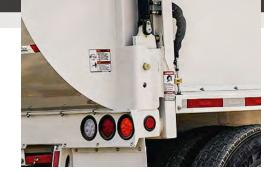

# BOLT-ON STAINLESS STEEL LIGHTBARS

Replaceable lightbars, made from corrosion-resistant stainless steel

#### L.E.D. LIGHTING SYSTEM

with watertight AMP seal connectors